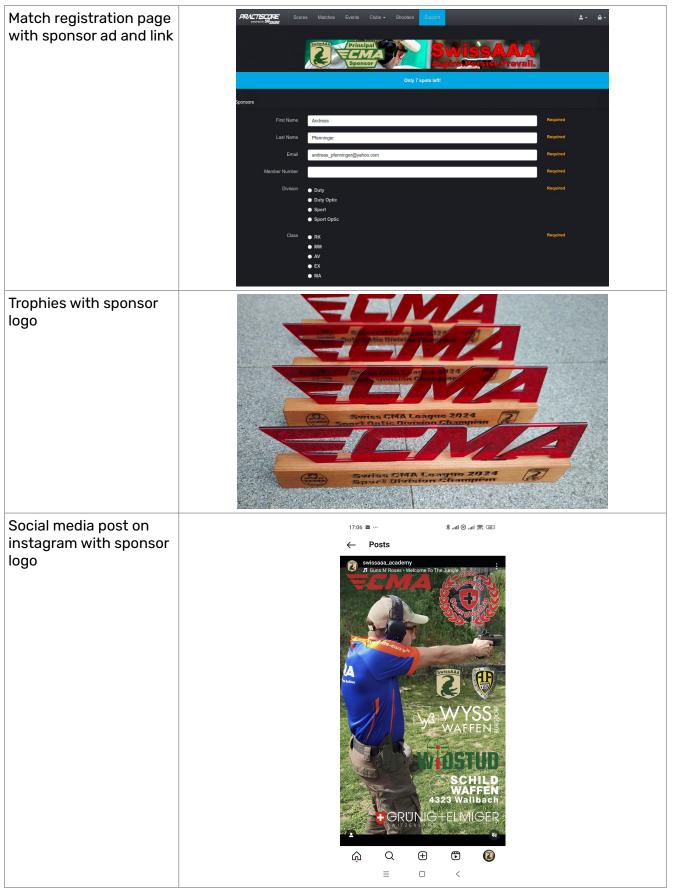

## 7. Application Examples

## 4. Match Sponsorship

| Scope    | The match sponsorship supports a particular competition. Usually, this<br>involves a larger event of national or international importance. The<br>contribution will be used to support the specified competition and help to<br>cover the cost associated with it. There are several options available with the<br>match sponsorship. |
|----------|---------------------------------------------------------------------------------------------------------------------------------------------------------------------------------------------------------------------------------------------------------------------------------------------------------------------------------------|
| Duration | The match sponsorship lasts from the date of the agreement until the specified competition has been held.                                                                                                                                                                                                                             |
| Benefits | Competition webpage<br>• Logo, link<br>Competition documents                                                                                                                                                                                                                                                                          |

|                       | <ul> <li>Logo, link in shooters handbook</li> <li>Logo, link in stage description book</li> <li>Social media <ul> <li>Mention in competition posts on facebook and Instagram</li> </ul> </li> <li>Other <ul> <li>Logo, link on practiscore registration page</li> <li>Logo on competition advertisements</li> </ul> </li> <li>Advertisement, communication by sponsor related to specified match <ul> <li>Use of CMA name, logo</li> <li>Use of sponsorship icon</li> </ul> </li> </ul>                                           |
|-----------------------|-----------------------------------------------------------------------------------------------------------------------------------------------------------------------------------------------------------------------------------------------------------------------------------------------------------------------------------------------------------------------------------------------------------------------------------------------------------------------------------------------------------------------------------|
| Options               | The match sponsorship offers additional options or extensions that can be<br>agreed uopn, for example:<br>• Trophies with sponsor logo<br>• Special awards<br>• Staff shirts with sponsor logo<br>• Shooter shirts with sponsor logo<br>• Special stages in the match<br>• Special equipment used in the match<br>• Give-aways<br>• Catering<br>• Booth at the event<br>• Special offerings during the competition<br>• Match ammunition<br>• and others<br>An additional fee might be agreed, depending on the options included. |
| Limitations           | This ponsorhsip is limited to a specific competition.                                                                                                                                                                                                                                                                                                                                                                                                                                                                             |
| Contribution<br>[CHF] | Minimum 500/competition                                                                                                                                                                                                                                                                                                                                                                                                                                                                                                           |
| Remarks               | For Switzerland, it can be directly agreed, for example for the national<br>championships. For matches taking place aborad, a match sponsorship<br>usually consists of an advocate sponsorship of CMA and an additional<br>bespoke agreement with the match organizers.                                                                                                                                                                                                                                                           |