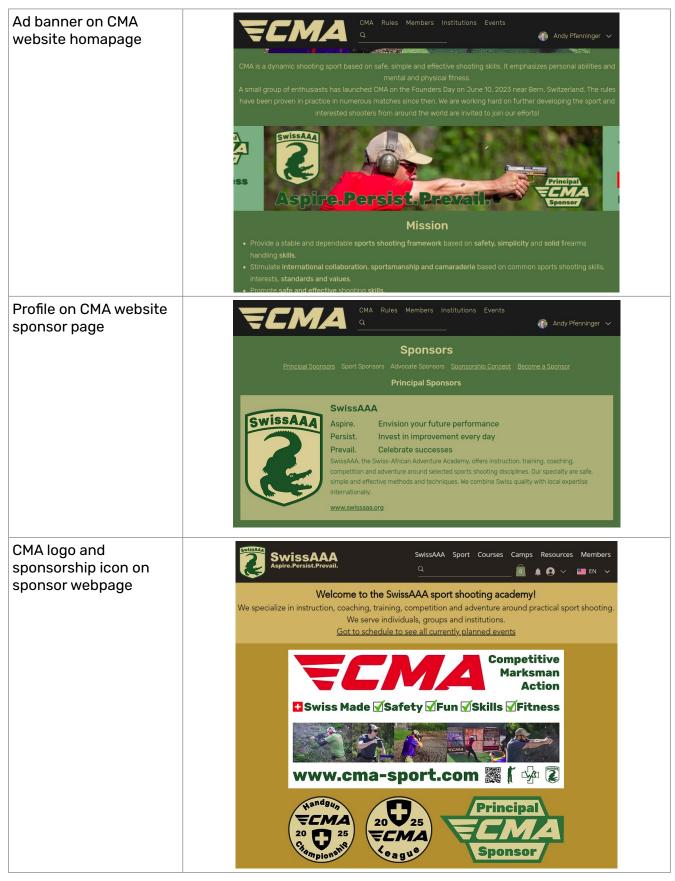

## 7. Application Examples

# Scope

The sport sponsorhsip is a general sponsorship of the sport. The contribution will be used to support all activities around CMA, including for example administration, infrastructure, marketing and event organization and execution.

| Duration              | The sponsorship lasts one year and can be extended in one year steps subsequently.                                                                                                                                                                                                                                                                                                                                                                                                                                                                       |
|-----------------------|----------------------------------------------------------------------------------------------------------------------------------------------------------------------------------------------------------------------------------------------------------------------------------------------------------------------------------------------------------------------------------------------------------------------------------------------------------------------------------------------------------------------------------------------------------|
| Benefits              | <ul> <li>CMA website</li> <li>Advertisement banner</li> <li>Sponsor section with logo, offering, contact info</li> <li>Social Media <ul> <li>Posts in CMA group on facebook minimum 4x per year</li> <li>Posts on Instagram minimum 4x per year</li> </ul> </li> <li>Local, smaller competitions (if applicable)</li> <li>Logo, link on practiscore registration pages</li> <li>Logo, link in stage description book</li> </ul> <li>General advertisement, communication by sponsor</li> <li>Use of CMA name, logo</li> <li>Use of sponsorship icon</li> |
| Limitations           | The marketing presence at local competitions is limited to Switzerland. Other countries are not automatically included.                                                                                                                                                                                                                                                                                                                                                                                                                                  |
| Contribution<br>[CHF] | Minimum 500/year                                                                                                                                                                                                                                                                                                                                                                                                                                                                                                                                         |
| Remarks               | None.                                                                                                                                                                                                                                                                                                                                                                                                                                                                                                                                                    |

## **5. Principal Sponsorship**

| Scope                 | The principal sponsorship will be individually agreed. It can consist, for example, of both the sport and match sponsorships combined. A good choice is to include the corresponding national championship.                                                                                                |
|-----------------------|------------------------------------------------------------------------------------------------------------------------------------------------------------------------------------------------------------------------------------------------------------------------------------------------------------|
| Duration              | The sponsorship lasts one year and can be extended in one year steps subsequently.                                                                                                                                                                                                                         |
| Benefits              | <ul> <li>The principal sponsorship benefits depend on the agreed scope. They can consist of a complination of benefits of the sport and match sponsorships, including options.</li> <li>Advertisement, communication by sponsor</li> <li>Use of CMA name, logo</li> <li>Use of sponsorship icon</li> </ul> |
| Limitations           | Depending on the agreed scope, the sponsorship may be limited geographically.                                                                                                                                                                                                                              |
| Contribution<br>[CHF] | Minimum 1000/year                                                                                                                                                                                                                                                                                          |
| Remarks               | For sponsorships geogrpahically focused outside of Switzerland, tipically an advocate sponsorship plus a bespoke agreement with the local CMA institution can be done.                                                                                                                                     |